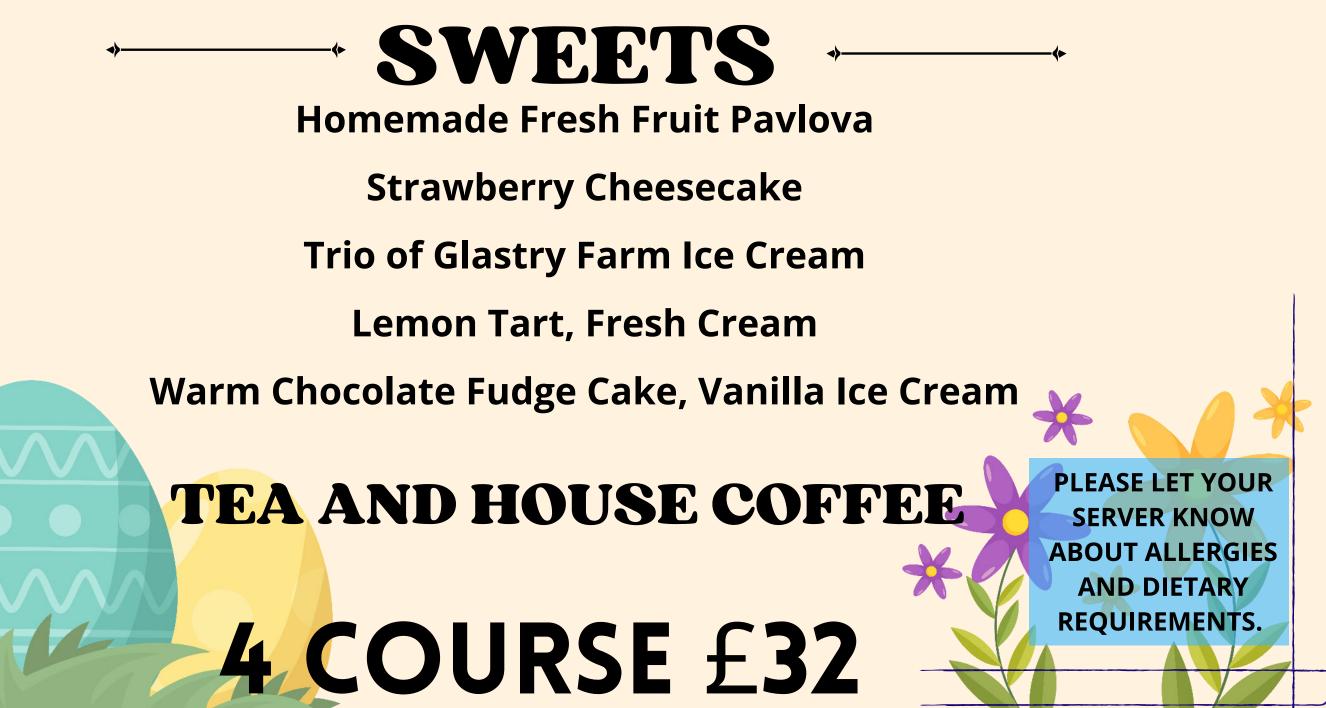

## 

Chef's Homemade Potato & Leek Soup with Crusty Bread

STER SUNDA INCH MENT

**Chicken Liver Parfait, Apple Chutney and Brioche Bread** 

Fresh Fan of Melon with Raspberry Sorbet

**Crispy Duck Spring Rolls with Sweet Chilli Sauce** 

**Breaded Brie with Cranberry Sauce** 



Slow Roast Silverside of Beef served with Traditional Gravy, Yorkshire Pudding

Pan Seared Salmon, Beurre Blanc Sauce

Co. Down Roast Turkey & Ham, Stuffing, Turkey Jus

**Roast Lamb Shoulder, Rosemary and Redcurrant Gravy** 

**Aubergine Provencal** 

ALL THE ABOVE ARE SERVED WITH MASH, SELECTION OF SEASONAL VEG AND

**BEEF FAT & ROSEMARY ROAST POTATOES**